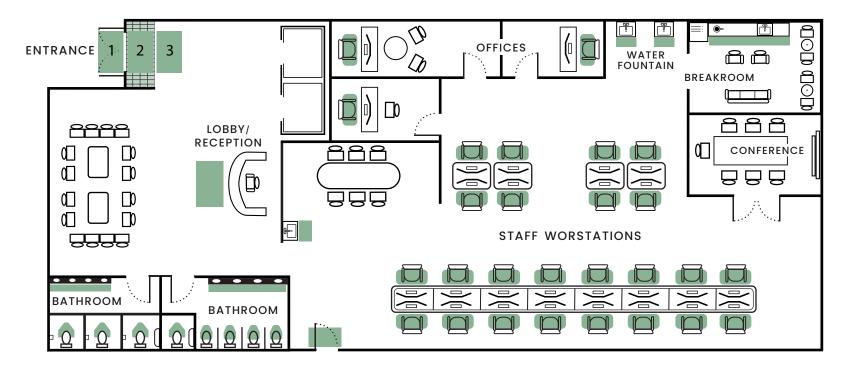

## AREA

Entrance Outdoor 1 Entrance Indoor 2 Entrance Indoor 3 Lobby / Reception Office / Workstation | Seated Office / Workstation | Standing Restrooms Breakroom Water Fountain

## PRODUCT OPTION(S)

SuperScrape\* / SuperScrape Plus WaterHog\*^ Classic MicroLuxx / Classic Plush / ColorStar\* ColorStar\* Desk Chair Mat TuffComfort / Hog Heaven Fashion CleanShield Restroom Mats & CleanShield Roll Goods ColorStar / CleanShield Roll Goods WaterHog\* / CleanShield Roll Goods Proper mat selection, placement and maintenance are keys to making your facility floors *safer, cleaner, and more comfortable* – which is our mission. The products in this document are general options based on hypothetical facilities in a generic facility category. For the most appropriate product recommendations, please request a site survey from your distributor sales representative or an M+A Matting representative. A trained facility surveyor can make the best, safest mat recommendations tailored to your facility's/environment's specific flooring needs.